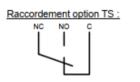

### **Technical specifications**

- Width: 72mm (4 modules);
- Weight: 0.5kg;
- Max steady-state voltage Uc : 275V.
- Compatible earthing systems: TT, TN.
- Voltage protection level Up L/PE : 0.75kV
- Nominal discharge current In : 5kA (8/20, unlimited number of shocks)
- Compliance with NFEN61643-11, IEC61643-11 Ed 1.0. Type 2+3 standards
- Integrated disconnector (20AgG fuse)
- Short-circuit current Rating Isccr : 50 kA rms
- Shut-down support with remote signal contact (in case of absence or disconnection of the cartridge)
- Mechanical visual signal on the cartridge in End-of-Life.