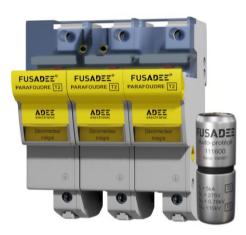

#### **Designation**

FUAMO2TC3D5FI50 - Modular 3-pole Type 2+3 surge protective device (SPD).

#### Tertiary & industrial buildings, administrative buildings

The FUAMO2TC3D5FI50 (code 111112) SPD is designed to protect 3-pole electrical installations. The short-circuit current must remain below 50kA in a TT or TN earthing system. This SPD system is to be installed after the main circuit-breaker at the busbar upstream from the electrical installation. The SPD cartridges include a fuse: therefore, the installation of an associated disconnector is not required.

#### **Description**

Avalanche Breakdown-diode based 3-pole surge protective device delivered prewired with integrated disconnectors.

# **Technical specifications**

- Width: 108mm (6 modules);
- Weight: 0.75kg;
- Max steady-state voltage Uc: 275V.
- Compatible earthing systems: TT, TN.
- Voltage protection level Up L/PE: 0.75kV
- Nominal discharge current In: 5kA (8/20, unlimited number of shocks)
- Compliance with NFEN61643-11, IEC1643-11 Ed 1.0. Type 2+3 standards
- Integrated disconnector (20AgG fuse)
- Short-circuit current rating Isccr: 50kA rms
- Shut-down support with remote signal contact (in case of absence or disconnection of the cartridge)
- Mechanical visual signal on the cartridge in End-of-Life.

### **Product description**

Type 2+3 SPD for the protection against overvoltage surges for 3-pole power supply, operating voltage 275V, voltage protection level Up 0.75kV, Zener-diode technology, nominal discharge current In 5kA, unlimited number of shocks at In. Disconnector integrated in the cartridge.